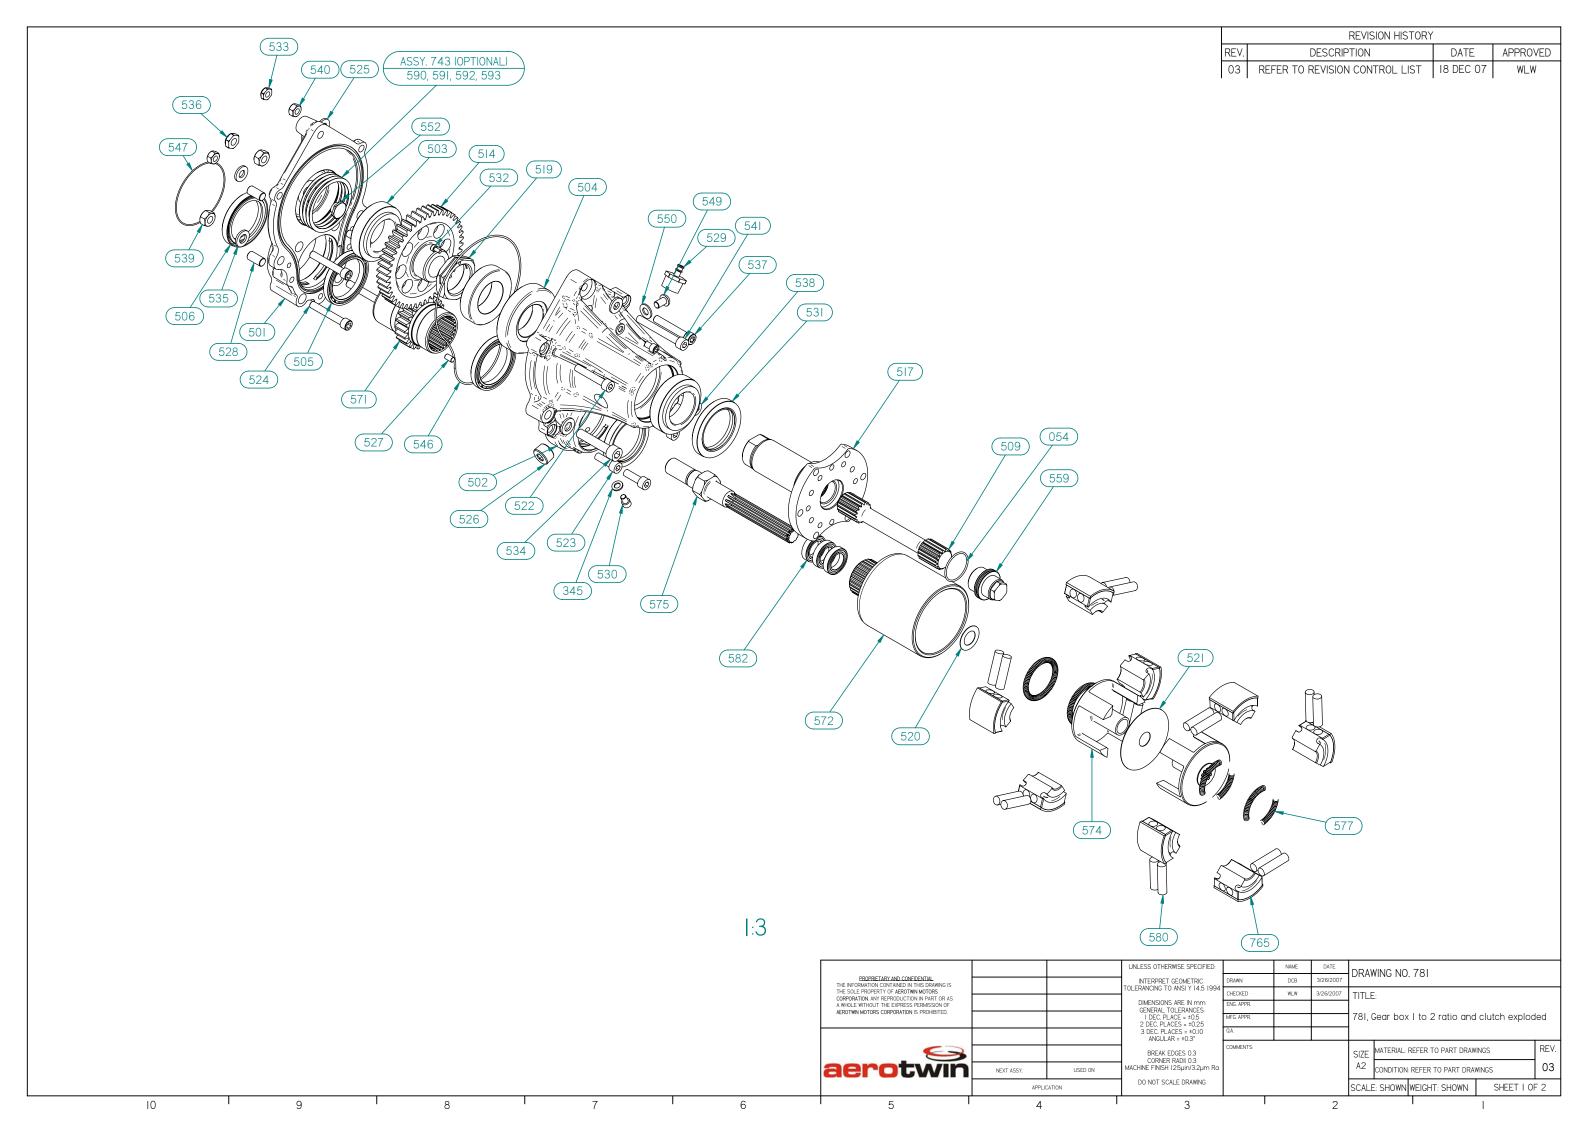

| Manifest No. | Title                             | Material                                                                        | Quanti                                           |
|--------------|-----------------------------------|---------------------------------------------------------------------------------|--------------------------------------------------|
| 054          | O-Ring, 33.0ID X 1.78mm           | AS 568-027, Viton or Silicon                                                    | 1                                                |
| 345          | 1/4" Washer Fibre                 | Fibre                                                                           | 2                                                |
| 501          | Gear Box Case, Back               | Aluminum A356.0 – T6                                                            | 1                                                |
| 502          | Gear Box Case, Front              | Aluminum A356.0 – T6                                                            | 1                                                |
| 503          | Taper Roller Bearing, 32008 X     | Steel                                                                           | 3                                                |
| 504          | Taper Roller Bearing, 30208       | Steel                                                                           | 1                                                |
| 505          | Bearing SKF 61810                 | Steel                                                                           | 2                                                |
| 506          | Gear Box Seal, 50x65x8, HMSA7 R   | Nitrile Rubber                                                                  | 2                                                |
| 509          | Splined Shaft                     | SUP6 Spring Steel-quenched @ 870C,tempered @ 480C<br>& quenched in Quindella 32 | 1                                                |
| 514          | Output Gear, 46T                  | Steel                                                                           | 1                                                |
| 517          | Final Output Shaft                | 9310 Steel                                                                      | 1                                                |
| 519          | 1-1/2 -18 UNEF Nut                | 4340 Steel                                                                      | 1                                                |
| 520          | Thrust Plate                      | Brass                                                                           | 1                                                |
| 521          | Thrust Plate Large                | Brass                                                                           | 1                                                |
| 522          | SHES, M8 X 1.25 X 45              | Steel Grade 12.9                                                                | 1                                                |
| 523          | SHES, M8 x 1.25 x 25              | Steel Grade 12.9                                                                | 3                                                |
| 524          | SHES, 5/16-18 UNE x 2.0           | Steel Grade 12.9                                                                | 4                                                |
| 525          | Washer, M8 narrow                 | Steel                                                                           | 3                                                |
| 526          | Oil Drain Plug                    | Brass, yellow brass                                                             | 1                                                |
| 527          | Dowel 6 x 10mm                    | Mild Steel                                                                      | 2                                                |
| 528          | Dowel 10mm x 20                   | 4130 Steel                                                                      | 2                                                |
| 529          | Oil Filler Plug                   | Machined Stainless Steel                                                        | 1                                                |
| 530          | SHES 1/4-20 UNE x 0.375"          | Steel Grade 8.8                                                                 | 2                                                |
| 531          | Gear Box Seal, 50x70x8, HMS4 R    | Nitrile Rubber                                                                  | 1                                                |
| 532          | SHES M4 x 0.7 x 8                 | Steel Grade 12.9                                                                | 1                                                |
| 533          | Nut, M8 x 1.25 Nyloc              | Steel Grade 8.8                                                                 | 1                                                |
| 534          | SHES, M10 x 1.5 x 50              | Steel Grade 12.9                                                                | 1                                                |
| 535          | Washer, M10 SAE                   | Mild Steel                                                                      | 4                                                |
| 536          | Nut, M10 x 1.5 Nyloc              | Steel Grade 8.8                                                                 | 1                                                |
| 537          | SHES, M8 x 1.25 x 50              | Steel Grade 12.9, Copper Plated                                                 | 1                                                |
| 538          | SHES, M10 x 1.5 x 60              | Steel Grade 12.9, Copper plated                                                 | 1                                                |
| 539          | Nut, M10 x 1.5                    | Steel Grade 10.9                                                                | 2                                                |
| 540          | Nut, M8 x 1.25                    | Steel Grade 10.9                                                                | 2                                                |
| 541          | SHES, M8 x 1.25 x 65mm            | Steel Grade 12.9                                                                | 1                                                |
| 546          | 0-Ring, Gear Box, 1.78mm x 163 ID | N70 Nitrile                                                                     | 1                                                |
| 547          | 0-Ring, 1.25mm x 76.0 ID          | N70 Nitrile                                                                     | 1                                                |
| 549          | BHSES 5/16-18 UNE x 1/2"          | Steel Grade 12.9                                                                | 1                                                |
| 550          | Washer, 5/16 inch, SAE            | Fibre                                                                           | 1                                                |
| 552          | Thrust bolt                       | Steel, grade 8 bolt                                                             | 1                                                |
| 559          | Output flange boss                | Steel                                                                           | 1                                                |
| 571          | Input Gear, 23T for clutch        | 9310 Steel, case hardened                                                       | 1                                                |
| 572          | Clutch drum                       | Steel, 4130                                                                     | 1                                                |
| 574          | 574, Clutch carrier               | Steel, 9310                                                                     | 2                                                |
| 575          | 575, Clutch shaft                 | Steel, 4130                                                                     | 1                                                |
| 577          | Garter spring- large assembled    | Stainless steel                                                                 | 4                                                |
| 580          | Tungstone insert                  | Tungstone HD-17BB                                                               | 16                                               |
| 581          | 15mm ext circlip                  | Steel                                                                           | 1                                                |
| 582          | Bearing 2RS                       | 61804                                                                           | 3                                                |
| 743          | Transmission Shim Set             |                                                                                 | 1                                                |
| נדו          | ii misiiiissioii siilill sei      |                                                                                 | <del>                                     </del> |

|      | REVISION HISTORY               |           |          |  |  |  |  |  |  |  |
|------|--------------------------------|-----------|----------|--|--|--|--|--|--|--|
| REV. | DESCRIPTION                    | DATE      | APPROVED |  |  |  |  |  |  |  |
| 03   | REFER TO REVISION CONTROL LIST | 18 DEC 07 | WLW      |  |  |  |  |  |  |  |

| Drawing Revision Control: |           |        |     |                                                                     |  |  |  |
|---------------------------|-----------|--------|-----|---------------------------------------------------------------------|--|--|--|
| Rev:                      |           | Mod by |     |                                                                     |  |  |  |
| 01                        | 09 JUL 07 |        |     | PARTS #520 AND #521 ADDED TO ASSEMBLY. PARTS LIST MOVED TO DRAWING  |  |  |  |
|                           |           |        |     | SHEET 2.                                                            |  |  |  |
| 02                        | 19 OCT 07 | DCB    | WLW | PART 522 WAS M8 X I,25 X 35. PART 578 GARTER SPRING DELETED (4 OFF) |  |  |  |
|                           |           |        |     | ASSY. 743 ADDED AS OPTIONAL.                                        |  |  |  |
| 03                        | 18 DEC 07 | DCB    | WLW | SPRING RETENTION GROOVE DELETED FROM PART 576, CLUTCH SHOE REF:     |  |  |  |
|                           |           |        |     | 765, CLUTCH SHOE ASSEMBLY.                                          |  |  |  |
|                           |           |        |     |                                                                     |  |  |  |
|                           |           |        |     |                                                                     |  |  |  |
|                           |           |        |     |                                                                     |  |  |  |
|                           |           |        |     |                                                                     |  |  |  |
|                           |           |        |     |                                                                     |  |  |  |
|                           |           |        |     |                                                                     |  |  |  |
|                           |           |        |     |                                                                     |  |  |  |
|                           |           |        |     |                                                                     |  |  |  |
|                           |           |        |     |                                                                     |  |  |  |

|                                                                                                                                                                                                                                                |                             |         | UNLESS OTHERWISE SPECIFIED:                                                        |                      | NAME | DATE      | DDVM                                                | DRAWING NO. 781 |                    |       |       |
|------------------------------------------------------------------------------------------------------------------------------------------------------------------------------------------------------------------------------------------------|-----------------------------|---------|------------------------------------------------------------------------------------|----------------------|------|-----------|-----------------------------------------------------|-----------------|--------------------|-------|-------|
| PROPRIETARY_MOLCONDIDENTIAL. THE INFORMATION CONTINUED IN THIS DRAWING IS THE SOLE PROPERTY OF AEROTION MOTORS CORPORATION ANY REPRODUCTION IN PART OR AS A WHOLE WITHOUT THE EXPRESS PERMISSION OF AEROTION MOTORS CORPORATION IS PROHIBITED. |                             |         |                                                                                    | DRAWN                | DCB  | 3/26/2007 | DRAWING NO. 701                                     |                 |                    |       |       |
|                                                                                                                                                                                                                                                |                             |         | TOLERANCING TO ANSI Y 14.5 1994                                                    | CHECKED              | WLW  | 3/26/2007 | TITLE: 781, Gear box I to 2 ratio and clutch explod |                 |                    |       |       |
|                                                                                                                                                                                                                                                |                             |         | DIMENSIONS ARE IN mm GENERAL TOLERANCES: I DEC. PLACE = ±0.5 2 DEC. PLACES = ±0.25 | ENG. APPR.           |      |           |                                                     |                 |                    |       |       |
|                                                                                                                                                                                                                                                |                             |         |                                                                                    | MFG. APPR.           |      |           |                                                     |                 |                    |       | l bet |
|                                                                                                                                                                                                                                                |                             |         | 3 DEC. PLACES = ±0.10<br>ANGULAR = ±0.3°                                           | Q.A.                 |      |           | 1                                                   |                 |                    |       |       |
| 9                                                                                                                                                                                                                                              |                             |         | BREAK EDGES 0.3<br>CORNER RADII 0.3<br>MACHINE FINISH 125µin/3.2µm Ra              | COMMENTS:            |      |           | SIZE                                                |                 |                    |       |       |
| aerotwin                                                                                                                                                                                                                                       | NEXT ASSY.                  | USED ON |                                                                                    |                      |      |           | A2 0                                                | CONDITION       | REFER TO PART DRAW | VINGS | 03    |
|                                                                                                                                                                                                                                                | APPLICATION DO NOT SCALE DR |         | DO NOT SCALE DRAWING                                                               | DO NOT SCALE DRAWING |      |           | SCALE: SHOWN WEIGHT: SHOWN SHEET 2 OF 2             |                 |                    |       | F 2   |